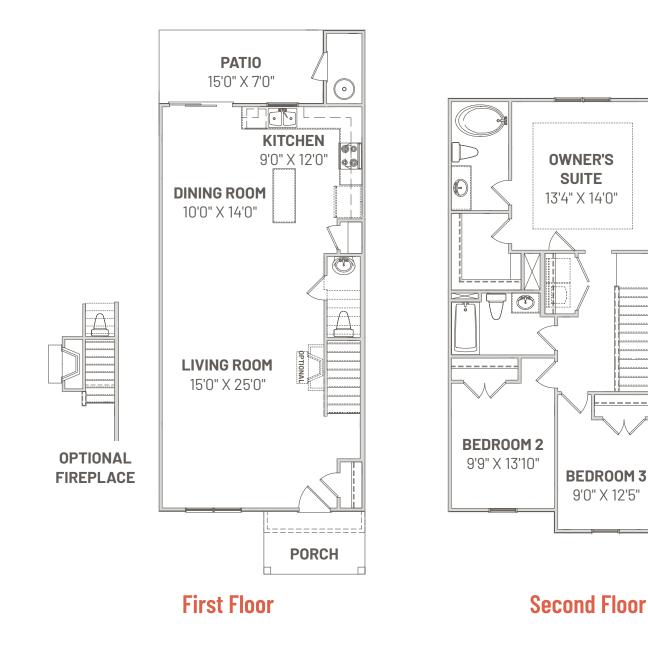

## Langton • Elevation A

### 3 Beds | 2.5 Baths | 1,535 Sq. Ft.

#### Features You're Going to Love About This Plan:

Charming covered porch

Convenient open layout

Second-floor laundry room

Optional cozy fireplace

Spacious owner's suite

Patio for outdoor fun